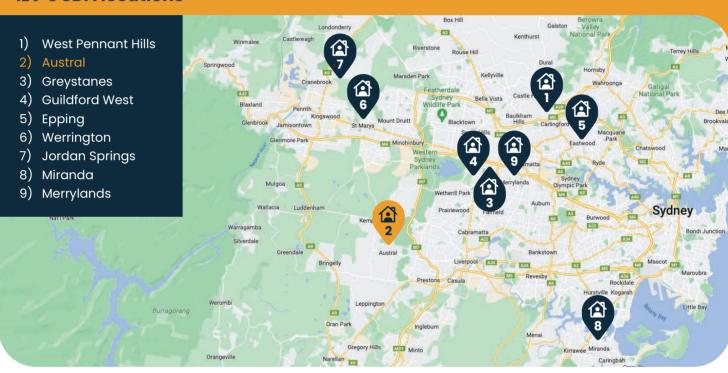

natural light and surroundings. A soft colour palette is used in each apartment, which feature modern appliances in the kitchen along with thoughtful design elements that appeal to the senses. An outdoor space or balcony allows residents to take in the sunshine on their own terms.

Residents are able to bring their own Supported Independent Living (SIL) supports or make use of the onsite provider - the choice and control of supports is yours to make.

#### **Property Features**

Our Austral building complex is located in the South Western region of Sydney – just 15mins to Liverpool or 25mins to Campbelltown by road. Sit in the communal backyard surrounded by the vegetable garden and soak up the sun or have a chat with others in the modern common lounge room.

#### **ILV's SDA locations**



#### Who is ILV?

ILV is a supportive, independent & participant-centred charity with extensive experience in Specialist Disability Accommodation (SDA). We are committed to ensuring the comfort, well-being and safety of our residents. We support residents' choice and control over their support services at all times.

# ILV – your place to call home





Fully Accessible



Robust



High Physical Support

1300 951 587 / <u>info@ilv.org.au</u> / www.ilv.org.au