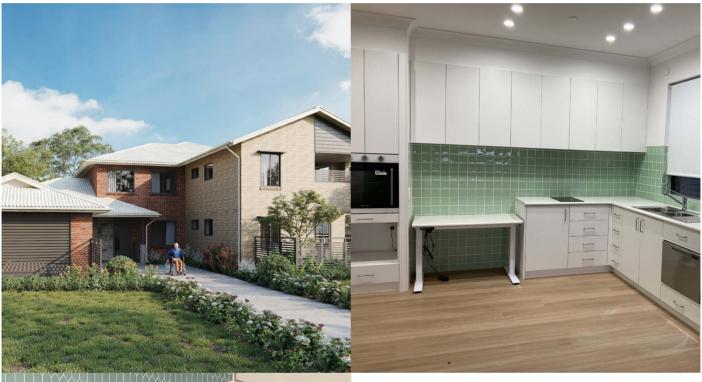

## **Austral**

**Apply Now!** 

Situated in the south-western Sydney suburb of Austral, ILV's modern Specialist Disability Accommodation (SDA) building comprises of a Fully Accessible/High Physical Support home as well as two stand-alone Robust villas.

#### **Apartment Features**

Each apartment is designed to make full use of the natural light and surroundings. A soft colour palette is used in each apartment, which feature modern appliances in the kitchen along with thoughtful design elements that appeal to the senses. An outdoor space or balcony allows residents to take in the sunshine on their own terms.