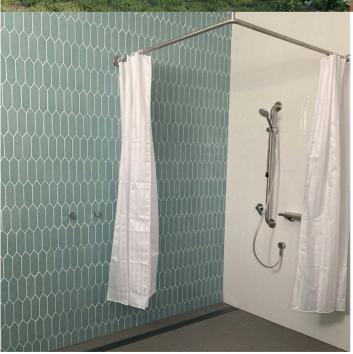

#### **Apartment Features**

Each apartment is designed to make full use of the natural light and surroundings. A soft colour palette is used in each apartment, which feature modern appliances in the kitchen along with thoughtful design elements that appeal to the senses. An outdoor space or balcony allows residents to take in the sunshine on their own terms.